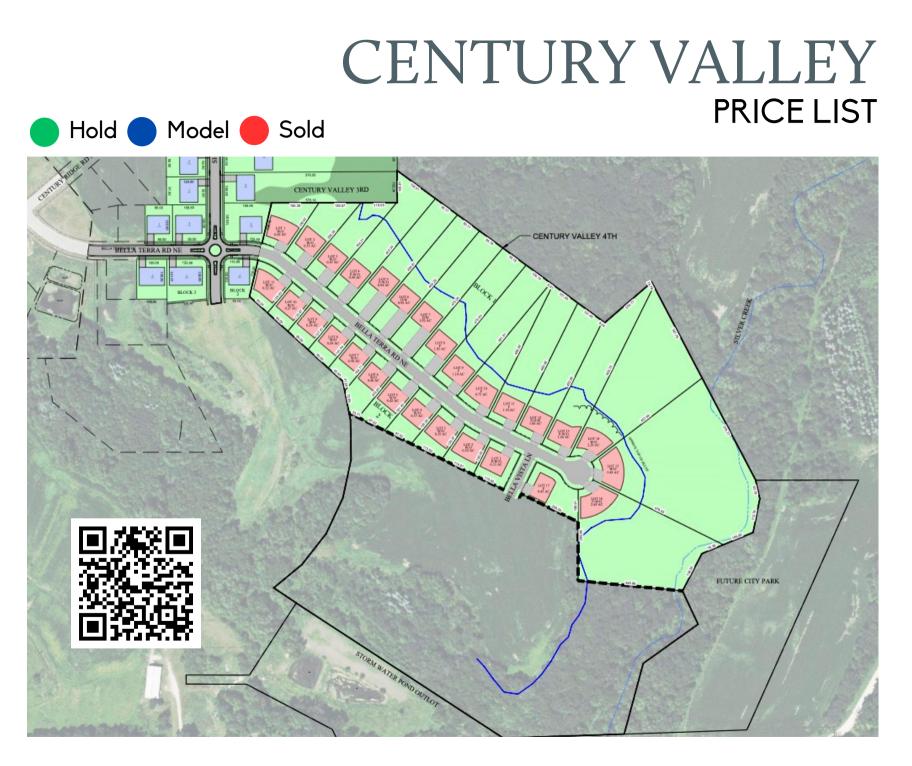

## CENTURY VALLEY

## **PHASE FOUR**

| Lot 1 Block 1  | <br>\$125,000 |
|----------------|---------------|
| Lot 2 Block 1  | <br>\$155,000 |
| Lot 3 Block 1  | \$165,000     |
| Lot 4 Block 1  | <br>\$199,000 |
| Lot 5 Block 1  | \$220,000     |
| Lot 6 Block 1  | <br>\$220,000 |
| Lot 7 Block 1  | \$220,000     |
| Lot 8 Block 1  | \$220,000     |
| Lot 9 Block 1  | <br>\$220,000 |
| Lot 10 Block 1 | <br>\$200,000 |
| Lot 11 Block 1 | <br>\$200,000 |
| Lot 12 Block 1 | <br>\$200,000 |
| Lot 13 Block 1 | <br>\$200,000 |
| Lot 14 Block 1 | <br>\$270,000 |

| Lot 15 Block 1 | <br>\$280,000 |
|----------------|---------------|
| Lot 16 Block 1 | <br>\$270,000 |
| Lot 17 Block 1 | <br>\$145,000 |
| Lot 1 Block 2  | <br>\$115,000 |
| Lot 2 Block 2  | \$125,000     |
| Lot 3 Block 2  | <br>\$125,000 |
| Lot 4 Block 2  | <br>\$135,000 |
| Lot 5 Block 2  | <br>\$150,000 |
| Lot 6 Block 2  | <br>\$150,000 |
| Lot 7 Block 2  | <br>\$120,000 |
| Lot 8 Block 2  | <br>\$120,000 |
| Lot 9 Block 2  | <br>\$120,000 |
| Lot 10 Block 2 | <br>\$120,000 |
| Lot 11 Block 2 | \$115,000     |